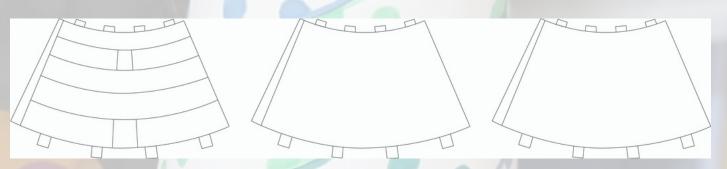

#### In your kit (or find similar items to DIY)

- A3 template (you can download the template from our website <u>www.handsonart.org.au</u>)
- Square cardboard base (25cm x 25cm)
- Round disc (or cut a round shape from card about 10cm in diameter)
- Cellophane (or something sparkly to represent your light)
- Clear cup (or something to represent the light on top of your lighthouse)
- 1. Choose your design there are 3 to choose (see below) from in your kit or download the design at handsonart.org.au

2. Colour in your design. There are 2 parts - the outside of your lighthouse and the rectangular strip which will be the railing on the platform on top of the lighthouse. Be as creative as you like.

3. Carefully cut out the long rectangular strip and the lighthouse template following the bold black line. Be careful not to cut off the tabs