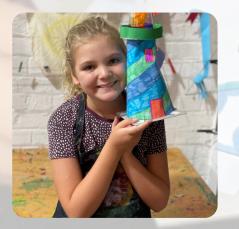

OTECTION MEEK Shine a Light Lighthouse Instructions

5. Tape the long edges of the lighthouse together

IEENSLAND

6. Fold the tabs on the bottom of the lighthouse outwards

7. Put the lighthouse onto the cardboard base. Place it so that each tab is facing a corner

8. Attach the 4 tabs to the base with sticky tape

9. Fold out the tabs at the top of the lighthouse and put the round disc on top of the tabs

10. Tape the tabs to the round disc. This is the lighthouse platform

11.Put some sparkly cellophane in the cup and tape the cup to the platform. This is the lighthouse light. Use 3 or 4 pieces of tape to secure the cup to the round disc

12.(Optional) Wrap the long rectangular strip (B) around the platform and tape it to the platform from underneath

### Your lighthouse is finished!!