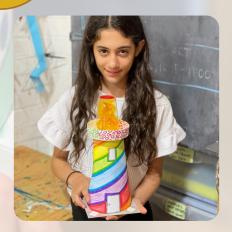

2. Colour in your design. There are 2 parts - the outside of your lighthouse and the rectangular strip which will be the railing on the platform on top of the lighthouse. Be as creative as you like.

3. Carefully cut out the long rectangular strip and the lighthouse template following the bold black line. Be careful not to cut off the tabs

4. Roll the lighthouse to make a cone shape.

### PROTECTION MEEK Shine a Light Lighthouse Instructions

5. Tape the long edges of the lighthouse together

IEENSLAND

6. Fold the tabs on the bottom of the lighthouse outwards

7. Put the lighthouse onto the cardboard base. Place it so that each tab is facing a corner

8. Attach the 4 tabs to the base with sticky tape

9. Fold out the tabs at the top of the lighthouse and put the round disc on top of the tabs

10. Tape the tabs to the round disc. This is the lighthouse platform

11.Put some sparkly cellophane in the cup and tape the cup to the platform. This is the lighthouse light. Use 3 or 4 pieces of tape to secure the cup to the round disc

12.(Optional) Wrap the long rectangular strip (B) around the platform and tape it to the platform from underneath

### Your lighthouse is finished!!